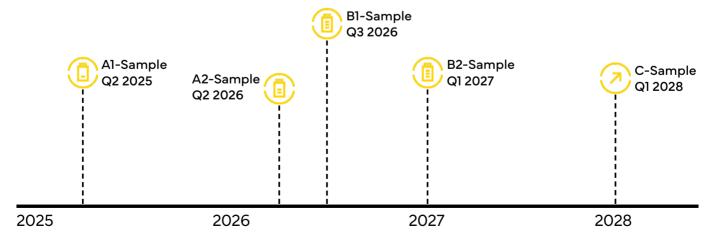

* at the right scale. Designed to meet the specific needs of specialized applications. Our product stands apart with its **unmatched energy and power density**, innovative materials, and **superior cell design**, ensuring longevity and reliability. With customization at its core, we offer novel solutions to enhance system performance.

Experience the future of battery technology, where innovation, performance, and sustainability converge.





#### TARGET SPECIFICATION CYLINDRICAL 46MM BATTERY CELL



#### PRODUCT HIGHLIGHTS



Exceptional energy density

Made for applications where weight or space matter

High power capability
Discharge of >4 C continuous and
10C peak with 37.7 Ah capacity

Fast charging performance Charging 20 % - 80 % in less than 15 min

#### PLANNED PRODUCT TIMELINE