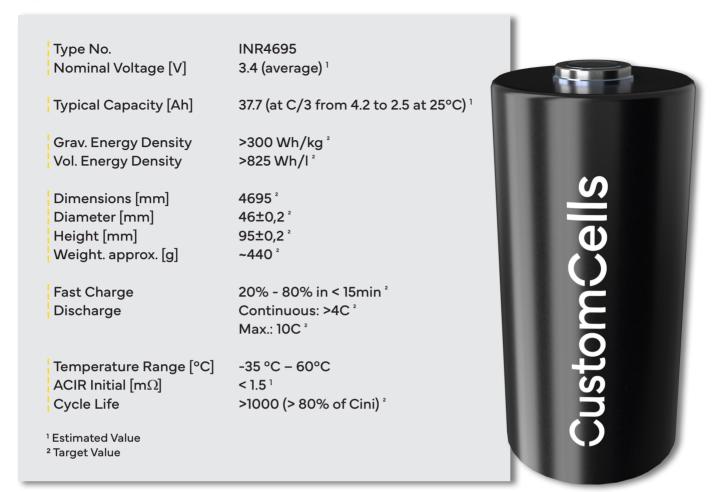

#### TARGET SPECIFICATION CYLINDRICAL 46MM BATTERY CELL

#### PRODUCT HIGHLIGHTS

Exceptional energy density

Made for applications where weight or space matter

High power capability
Discharge of >4 C continuous and
10C peak with 37.7 Ah capacity

Fast charging performance Charging 20 % - 80 % in less than 15 min